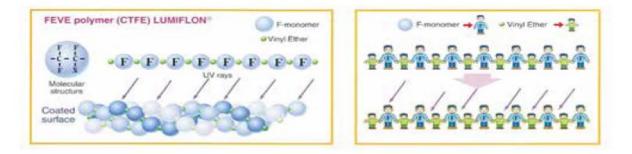

#### Why is Fluoropolymer so durable?

- 1. The fluoroethylene molecule derives high integral strength from it's high frequency of fluorine atoms
- 2. The carbon-fluoride bond energy in fluoroethylene molecules is far greater than the energy of UV rays
- 3. The fluoroethylene and vinyl ether units are arranged in an alternating sequence this means that the strong and stable fluoroethylene unit protects it's neighbouring vinyl ether unit just like the father protecting his son below