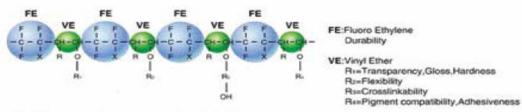

#### What is Fluoropolymer Technology?

The polymeric structure of a Fluoropolymer is a very systematic arrangement of fluoro-ethylene and vinyl-ether molecules.

This image demonstrates the arrangement, and also shows that each fluoro ethylene molecule has 3 fluorine atoms as opposed to two in PVDF or PVF2 coatings.