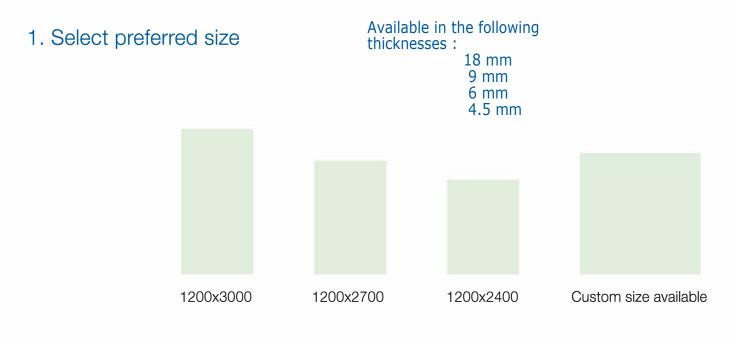

## 2. Select preferred design

LumiClad Graphic range is available in : Selected woodgrain patterns below or Request our guidelines for Graphic ART Panels