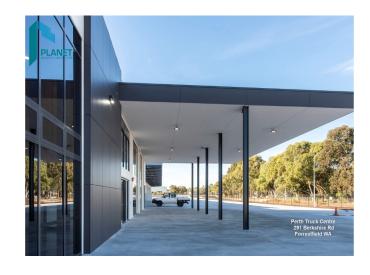

#### **Commercial Building after 15 years**

Building: NAB Bank Headquarters

Where: Docklands Melbourne

When: 2002

Age: 15 years

This building is within metres of the coastline and uses Vitreflon in the colours most prone to fading (Bright Blue, Red, Orange and Purple). 15 years later there has been less than 10% colour change according to an independent inspection and test report by CSIRO.