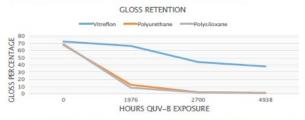

| HOURS<br>QUV-B<br>Exposure | GLOSS PERCENTAGE |              |              |
|----------------------------|------------------|--------------|--------------|
|                            | VITREFLON        | POLYURETHANE | POLYSILOXANE |
| 0                          | 72.5             | 67.9         | 69.1         |
| 1976                       | 66.5             | 12.5         | 8.5          |
| 2700                       | 44.1             | 2.2          | 1.9          |
| 4938                       | 37.9             | 1.3          | 1.2          |

QUV-B (ASTM D4587)