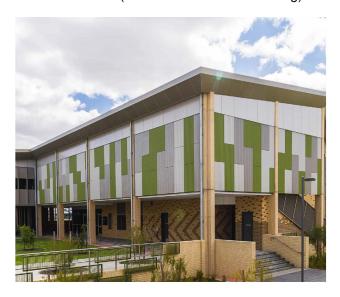

#### **Commercial Building after 15 years**

Building: NAB Bank Headquarters

Where: Docklands Melbourne

When: 2002

Age: 15 years

This building is within metres of the coastline and uses Vitreflon in the colours most prone to fading (Bright Blue, Red, Orange and Purple). 15 years later there has been less than 10% colour change according to an independent inspection and test report by CSIRO.